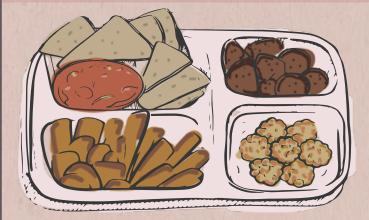

| <b>BIRRIA QUESADILLAS (2)</b> (6F)<br>Slow Braised Beef, Oaxaca Cheese, Beef<br>Consommé, Corn Tortilla                                                                                                   | 14    |
| SMASHBURGER TACOS (4) (*)<br>Special Sauce, Lettuce, Tomato, Onion,<br>Pickles, American & Cheddar Jack, Soft<br>White Corn Tortilla                                                                      | 14    |
| <b>GRILLED CHICKEN</b><br><b>SANDWICH</b><br>Applewood Smoked Bacon, Cheddar Cheese,<br>Lettuce, Tomato, Onion, Pickles, Black Garlic<br>Aioli, Brioche Bun                                               | 12    |

CONSUMING RAW OR UNDERCOOKED MEATS, SEAFOOD, SHELLFISH, POULTRY, OR EGGS MY INCREASE YOUR RISK OF FOODBORNE ILLNESS



#### BUILD YOUR OWN - IN A BENTO BOX



#### STEP 1. PICK YOUR PROTEIN

Grilled Chicken Breast Blackened Steak Tips\* (+\$3) Falafel (VG)

Pulled Pork **Boneless Wings** Ahi Tuna\* (+\$4)

## STEP 2. CHOOSE YOUR STYLE

#### CABOS STYLE White Rice Black Beans Chips & Pico Cilantro Lime Crema

IZZY'S STYLE

Veggie Fried Rice Asian Veggies Spicy Kimchi Teriyaki Sauce

#### FORD'S STYLE Curly Fries House Salad Buttered Corn **Burger Sauce**

#### LODGE STYLE

Fried Mac Bites Tater Tots Ranch Coleslaw Spicy BBQ Sauce

## EXTRA SAUCES (+\$1)

Teriyaki Sauce Spicy BBQ Sauce Spicy Mayo

Cilantro Lime Honey Mustard Burger Sauce

Blue Cheese Marinara Beer Cheese









6